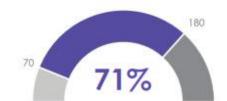

## **Clinical outcomes**

Blood glucose checks in normal range, last 90 days 70 - 180 mg/dL

TOTAL CHECKS A In the last 90 days C

1.59 AVG CHECKS PER DAY On days when checking

Change in estimated HbA1c for starting uncontrolled

## -1.09%

Change in eHbA1c from self-reported HbA1c values for members who started uncontrolled (HbA1c >=7%) and enrolled at least 6 months

35% controlled (HbA1c <7%) at baseline</li>60% controlled for members enrolled 6M+