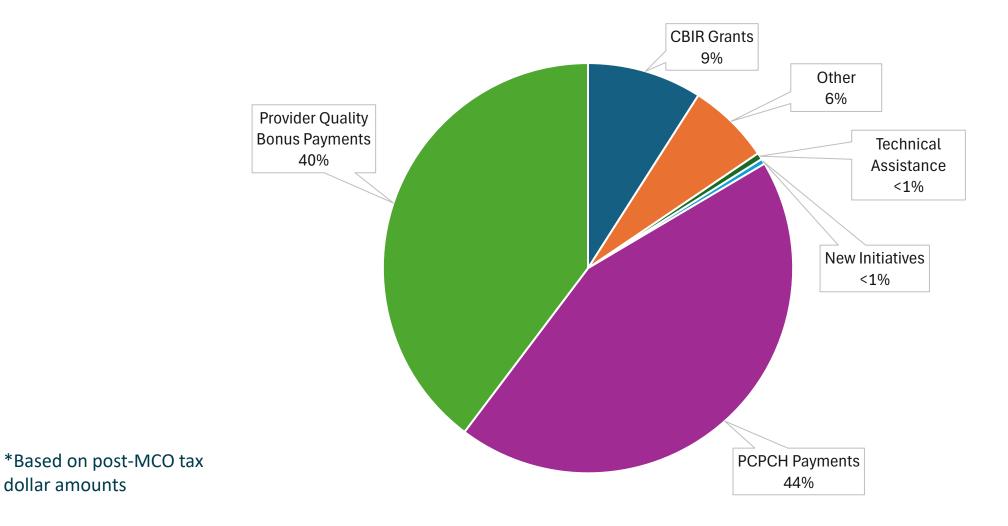

ral | Report Only         | Reported             | 0           |
| Depression Screening                    | 61.0%               | 74.6%                | 0           |
| Diabetes HbA1c Poor Control             | 24.8%               | 20.0%                | 0           |
| Cigarette Smoking Prevalence            | 22.9%               | 16.7%                | 0           |
| SBIRT - Rate 1                          | 52.9%               | 55.2%                | 8           |
| SBIRT - Rate 2                          | 28.7%               | 26.2%                |             |

## 2023 Performance

11 of 15 measure targets achieved

3 of 4 Challenge Pool targets achieved

101% of Quality Pool funds earned



## 2013 – 2023 Quality Pool Funds





## 2015 - 2023 Quality Pool Fund Distribution



occo 🎸

# Join at **slido.com #2797 567**







EASTERN OREGON COORDINATED CARE ORGANIZATION

Statist and the second state of the second

# 2024 EOCCO Quality Initiatives & Resources

# 2024 Incentive Measures

## **Claims Based Measures**

- 1. Child Immunization Status Combo 3
- 2. Health Assessments for Children in DHS custody
- 3. Immunizations for Adolescents
- 4. Initiation and Engagement of SUD Treatment
- 5. Oral Evaluation for Adults with Diabetes
- Preventive Dental Services, Ages 1-14\*
- 7. Well-child Visits, Ages 3-6\*

## **Chart Review/Hybrid Measures**

- 8. Timeliness of Postpartum Care\*
- 9. Meaningful Language Access to Culturally Responsive Health Care Services
- 10. System-Level Social-Emotional Health\*
- 11. SDOH: Social Needs Screening & Referral

## **Clinical