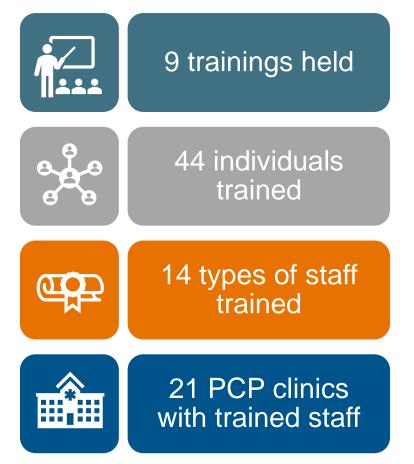

## 2024 Initiative Highlight: First Tooth Trainings

Measure(s) Addressed: Preventive Dental Services

Other Focus Areas: Oral health integration, early childhood health

## 2023-2024 Program Stats